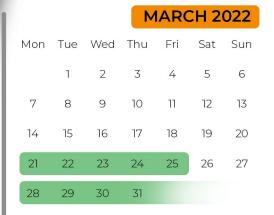

### Sustrans Big Walk and Wheel

21st March - 1st April 2022

Sustrans Big Pedal is the UK's largest inter-school cycling, walking, wheeling and scooting challenge. It aims to inspire hundreds of thousands of pupils, staff and parents to get active on the school run.